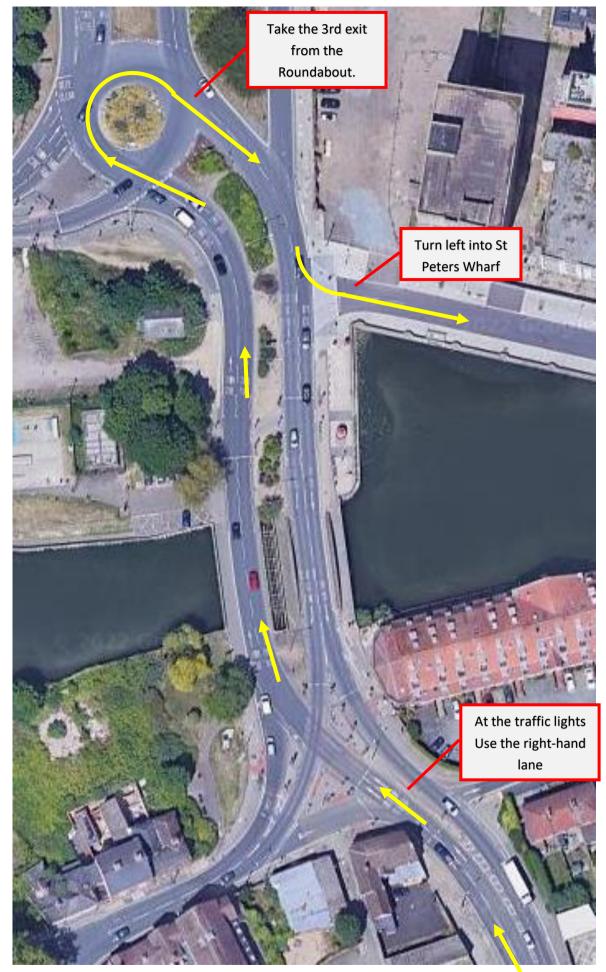

### Map on Sheet 4.

- 1) At the traffic lights use the right hand lane.
- 2) Keep in the right hand lane over the bridge.
- 3) At the roundabout take the 3<sup>rd</sup> exit (all the way round).
- 4) Turn immediately left into St Peters Wharf.
- 5) Turn left into marina entrance.