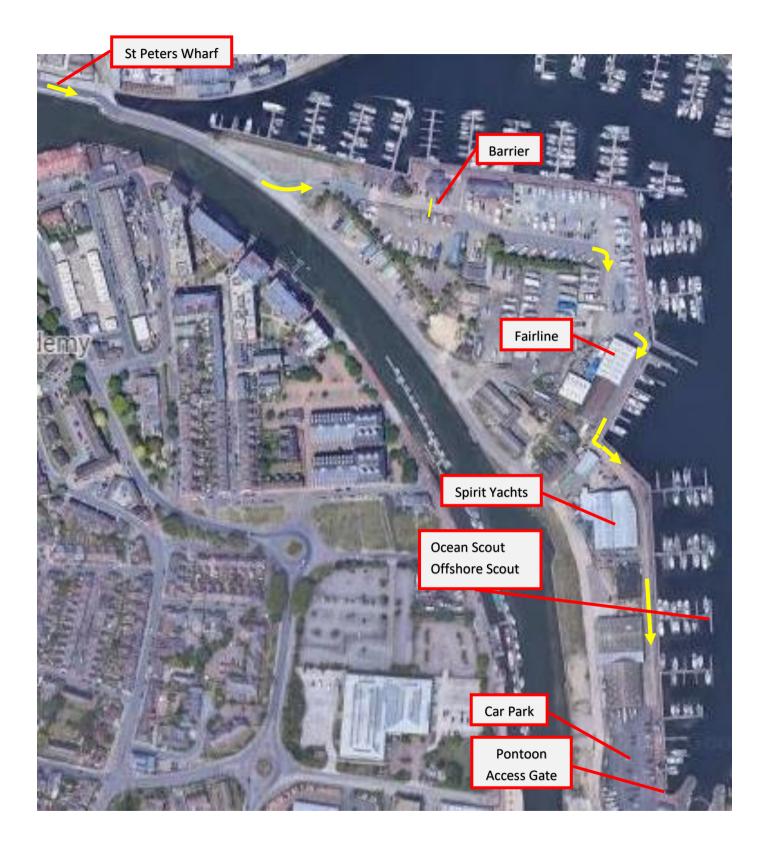

### Map on sheet 5.

- 1) On entering the marina, you will come to a barrier. Enter the code provided on the keypad on the right.
- 2) Once through the barrier, follow the road.
- 3) Leave the Fairline building on your right.
- 4) Leave the Spirit Yachts building on your right.
- 5) Arrive in the car park.
- 6) The boats are moored on pontoon FF