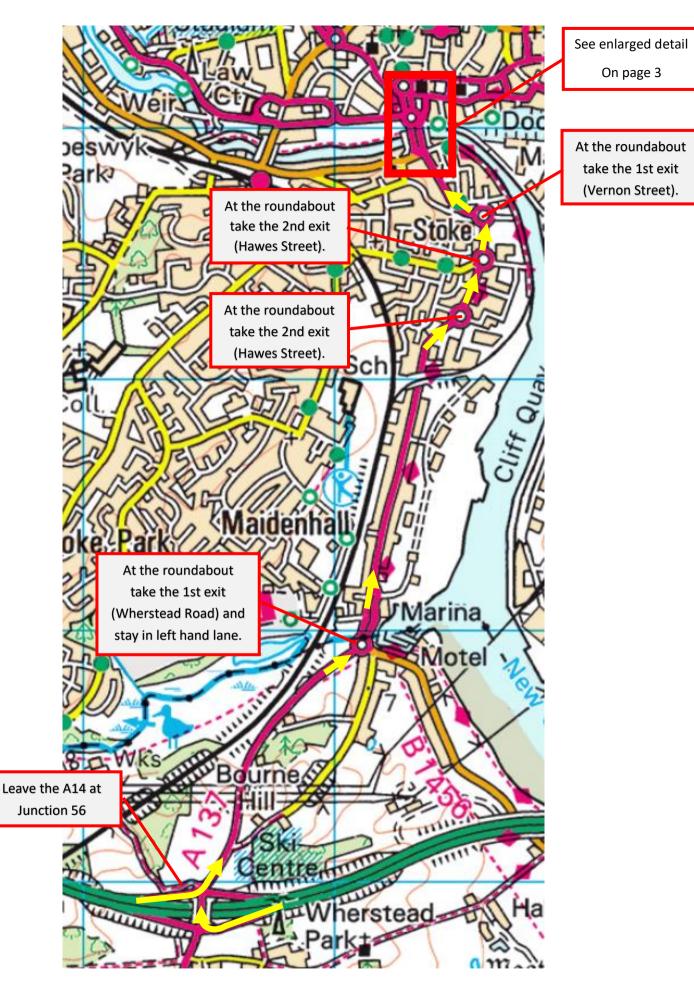

## Map on Sheet 3.

- 1) Leave the A14 at Junction 56 and take the A137 signposted Ipswich.
- 2) At the bottom of the hill take the 1st exit off the roundabout (Wherstead Road).
- 3) After the roundabout, keep in the left hand lane.
- 4) At the roundabout take the 2nd exit (Hawes Street).
- 5) At the roundabout take the 2<sup>nd</sup> exit (Hawes Street).
- 6) At the roundabout take the 1<sup>st</sup> exit (Vernon Street).