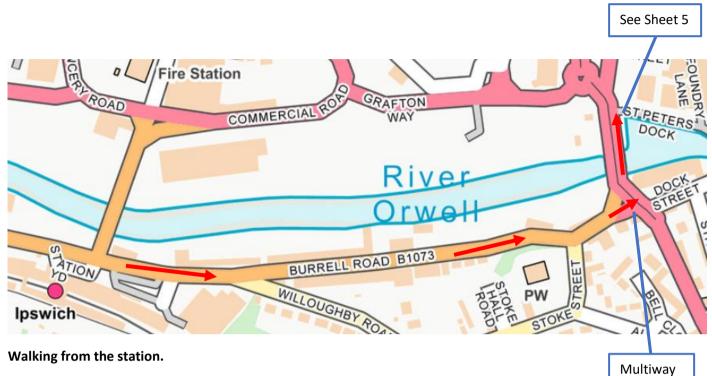

### [Type here]

[Type here]

[Type here]

[Type here]

It is approximately one mile from Ipswich Station to where the boats are moored.

Directions.

- Turn right out of the station and follow Burrell Road until you reach the multiway pedestrian crossing.
- Cross over on to the far side of the two lane road and cross the bridge over the river.
- On arrival at St Peters Wharf, follow the instructions on page 5 of this document.